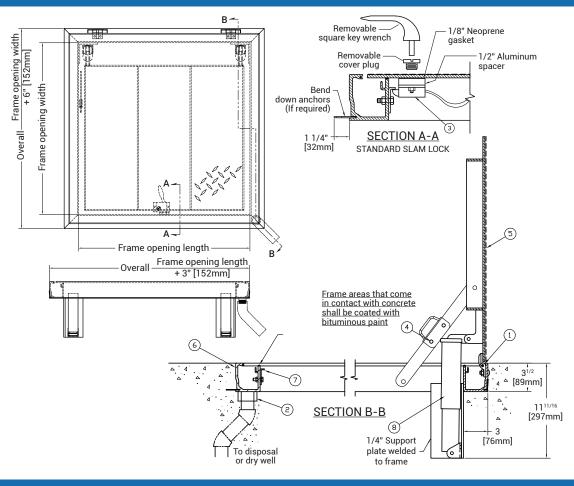

### **SPECIFICATIONS**

- 01. Heavy duty forged stainless steel hinges with stainless steel pins
- 02 1-1/2" Drain coupling
- 03. Standard slam lock
- **N**4 Automatic hold open arm
- 06. 1/4" Aluminum diamond pattern plate
- 07. 1/4" Aluminum channel frame with recessed anchors
- 08. Stainless steel lock strike 09. Stainless steel spring lifting mechanism

#### **INSTALLER NOTES:**

A. Use caution. Cover is spring loaded. Do not remove safety shipping bolt until unit is to be installed and in normal horizontal operating position

B. Be sure unit is set on slight pitch toward drain corner.

C. Before anchoring in place open and close door. Check to see that the door in the closed position rests on the frame all around. If not, shim under the frame at the proper corner

D. Do not reduce 1 1/2" drain pipe to dry well or disposal system.

E. Bend down anchors if required